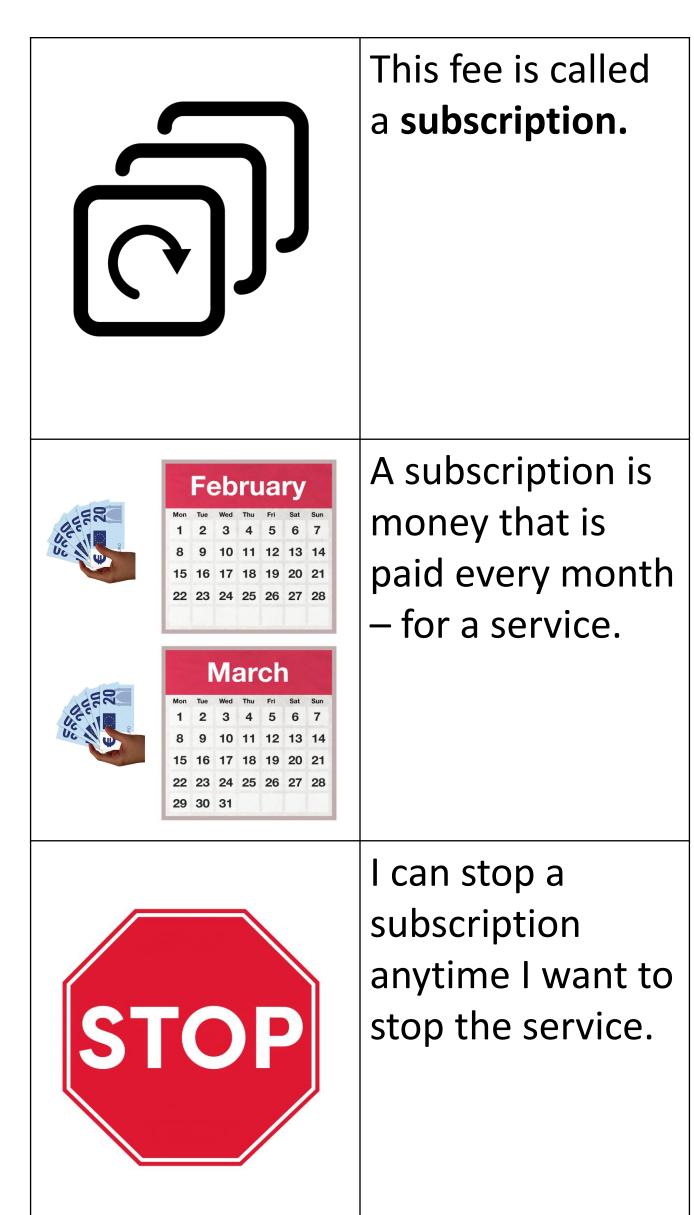

## I use the internet for many things.

I can watch TV shows and movies using the internet (online).

A <u>Smart TV</u> can do this.

0

If I want to watch TV shows and movies using the internet, I must **pay a fee**.